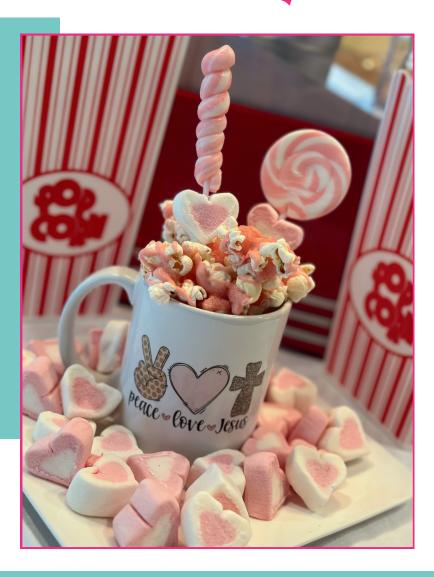

## Poppin<sup>,</sup> Yummy Fun

The delightful blend of sweet and salty flavors, complemented by the rich strawberry and smooth white chocolate drizzle, is sure to bring joy to all your gal pals.

## Love love playing with flavors. Here's a flavor with Strawberry drink mix.

- Premade lightly salted popcorn. Store bought or make your own.
- Ghirardelli vanilla flavored white chocolate melting wafers.
- Nestlé quick strawberry drink mix.
- Red or pink food coloring.
- Heart marshmallows.
- Fun lollipops.

## How To Make:

- Line a tray with parchment paper and sprinkle a layer of popcorn.
  Making the DRIZZLE
- Follow directions for melting vanilla wafers on the package. Add a heaping teaspoon of strawberry drink mix to every cup of melted wafers. Stir and add red or pink food coloring to desired color.
- Drizzle over the layer of popcorn. The amount is up to you.
- Dust with the strawberry drink mix.
- Chill in the refrigerator for 10 minutes or until the drizzle hardens.
  Note: the drizzle will be soft, not hard.
- Garnish as you like.